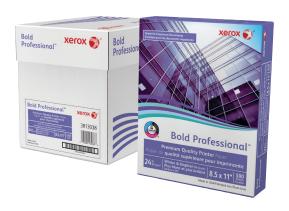

# Xerox<sup>®</sup> Bold Professional<sup>®</sup> Premium Quality Printer Paper

Xerox® Bold Professional® Premium Quality Printer Paper is great for important documents. Thicker, whiter, brighter and smoother paper results in vivid colors and images. Perfect for presentations, reports, proposals and graphics. Ideal for use in both laser and inkjet printers. Certified environmentally responsible.

#### Features:

- · Available in 24 pound
- Whiter and brighter 98 GE brightness
- Features ColorLok® Technology for bolder blacks and vivid colors with inkjet printing and better quality and performance with laser printing
- Performance Guaranteed in laser and inkjet printers
- 99.99% jam free on high speed digital printing equipment
- Forest Stewardship Council® (FSC®)
- Rainforest Alliance Certified™
- Made in the USA